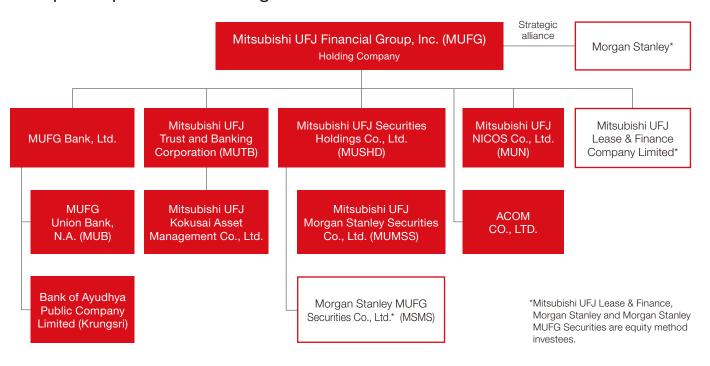

2 Toranomon, Minato-ku, Tokyo 105-8501, Japan Headquarters

Established October 1985 2.06 billion yen Paid-in Capital

President Satoshi Murabayashi

Chairman.

Iwao Nakatani, Ph.D. The Board of Counselors

Approximately 850 **Employees** 

Stockholders MUFG Bank, Ltd., Mitsubishi UFJ Capital Co., Ltd.,

The Mitsubishi UFJ Factors Ltd., and other institutions

Tokyo (Headquarters), Nagoya, and Osaka Directory

PT. MU Research & Consulting Indonesia Subsidiary

MidPlaza 2, 18th Floor, Jl. Jend. Sudirman Kav. 10-11, Jakarta 10220, Indonesia

MU Research and Consulting (Thailand) Co., Ltd.

Suite 8, 23rd Floor, Athenee Tower, 63 Wireless Road, Lumpini, Pathumwan, Bangkok 10330, Thailand

## Organizational Chart



# Mitsubishi UFJ Financial Group (MUFG)

### **Group Comprehensive Strength**



## Strong Customer Base

Individual Accounts:

Corporate Accounts:

#### Global Network

Domestic Network: Approx. 1,100 locations Overseas Network: Approx. 1,200 locations

in around 50 countries

Approx. 150,000