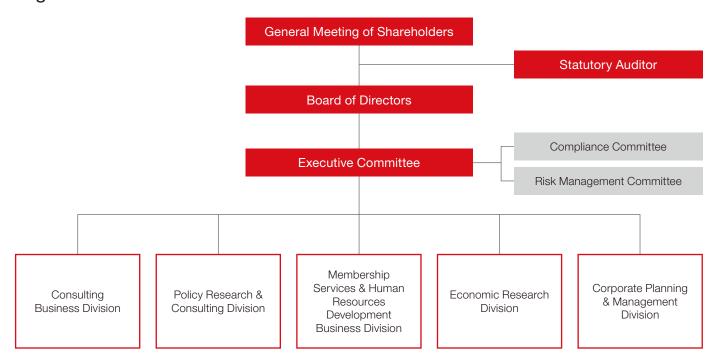

RC)

#### Outline

Mitsubishi UFJ Research and Consulting Co., Ltd. Company 5-11-2 Toranomon, Minato-ku, Tokyo 105-8501, Japan Headquarters

Established October 1985 2.06 billion yen Paid-in Capital

President Satoshi Murabayashi

Chairman.

Iwao Nakatani, Ph.D. The Board of Counselors

Approximately 850 **Employees** 

Stockholders MUFG Bank, Ltd., Mitsubishi UFJ Capital Co., Ltd.,

The Mitsubishi UFJ Factors Ltd., and other institutions

Tokyo (Headquarters), Nagoya, and Osaka Directory

PT. MU Research & Consulting Indonesia Subsidiary

MidPlaza 2, 18th Floor, Jl. Jend. Sudirman Kav. 10-11, Jakarta 10220, Indonesia

MU Research and Consulting (Thailand) Co., Ltd.

Suite 8, 23rd Floor, Athenee Tower, 63 Wireless Road, Lumpini, Pathumwan, Bangkok 10330, Thailand

## Organizational Chart



# Mitsubishi UFJ Financial Group (MUFG)

### **Group Comprehensive Strength**



## Strong Customer Base

Individual Accounts:

Corporate Accounts:

#### Global Network

Domestic Network: Approx. 1,100 locations Overseas Network: Approx. 1,200 locations

in around 50 countries

Approx. 150,000