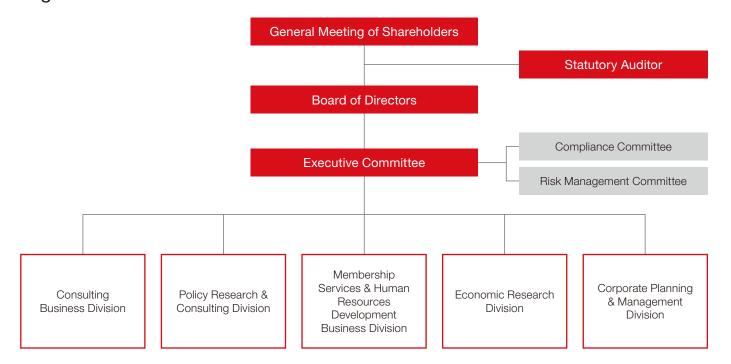

c.jp/english



## Mitsubishi UFJ Research and Consulting (MURC)

#### Outline

Company Mitsubishi UFJ Research and Consulting Co., Ltd.

Headquarters 5-11-2 Toranomon, Minato-ku, Tokyo 105-8501, Japan

Established October 1985
Paid-in Capital 2.06 billion yen

President Satoshi Murabayashi

Chairman,

The Board of Counselors Iwao Nakatani, Ph.D.

Employees Approximately 850

Stockholders MUFG Bank, Ltd., Mitsubishi UFJ Capital Co., Ltd.,

The Mitsubishi UFJ Factors Ltd., and other institutions

Directory Tokyo (Headquarters), Nagoya, and Osaka

Representative Office The Representative Office of Mitsubishi UFJ Research and Consulting Co., Ltd. in Ho Chi Minh City

Subsidiary PT. MU Research and Consulting Indonesia

MU Research and Consulting (Thailand) Co., Ltd.

## Organizational Chart



# Mitsubishi UFJ Financial Group (MUFG)

### **Group Comprehensive Strength**



## Strong Customer Base

Domestic Individual Accounts: 40 million

Domestic Corporate Accounts: 400,000

#### Global Network

Approx. 1,100 locations

Approx. 1,200 locations

In around 50 countries

Approx. 150,000