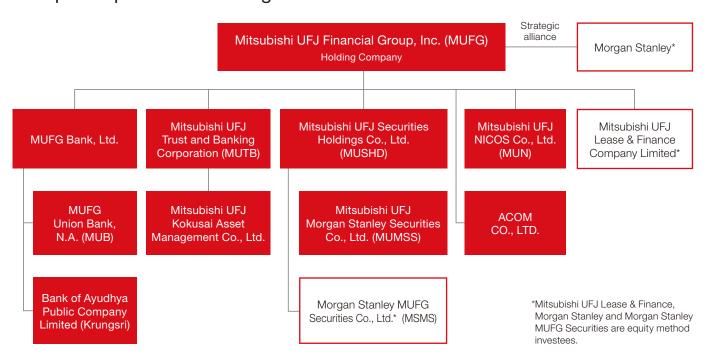

ompany Mitsubishi UFJ Research and Consulting Co., Ltd.

Headquarters 5-11-2 Toranomon, Minato-ku, Tokyo 105-8501, Japan

Established October 1985
Paid-in Capital 2.06 billion yen

President Satoshi Murabayashi

Chairman,

The Board of Counselors Iwao Nakatani, Ph.D.

Employees Approximately 850

Stockholders MUFG Bank, Ltd., Mitsubishi UFJ Capital Co., Ltd.,

The Mitsubishi UFJ Factors Ltd., and other institutions

Directory Tokyo (Headquarters), Nagoya, and Osaka

Representative Office The Representative Office of Mitsubishi UFJ Research and Consulting Co., Ltd. in Ho Chi Minh City

Subsidiary PT. MU Research and Consulting Indonesia

MU Research and Consulting (Thailand) Co., Ltd.

## Organizational Chart



# Mitsubishi UFJ Financial Group (MUFG)

### **Group Comprehensive Strength**



## Strong Customer Base

Domestic Individual Accounts: 40 million

Domestic Corporate Accounts: 400,000

#### Global Network

Approx. 1,100 locations

Approx. 1,200 locations

In around 50 countries

Approx. 150,000