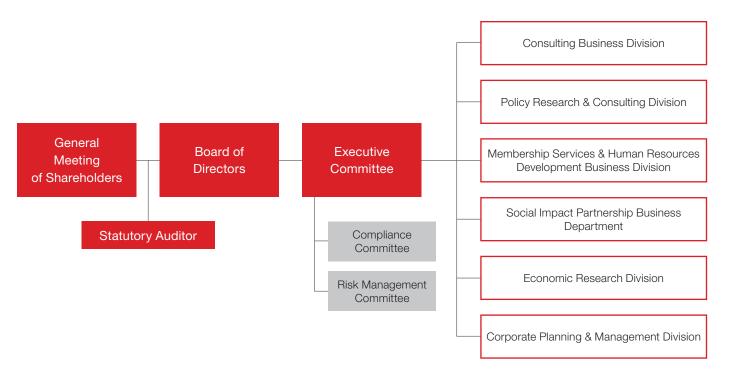

information to our clients and the public.







www.murc.jp/english



# Mitsubishi UFJ Research and Consulting (MURC)

#### Outline

Company Mitsubishi UFJ Research and Consulting Co., Ltd.

Headquarters 5-11-2 Toranomon, Minato-ku, Tokyo 105-8501, Japan

Established October 1985
Paid-in Capital 2.06 billion yen

President Satoshi Murabayashi

Employees Approximately 950

Stockholders MUFG Bank, Ltd., Mitsubishi UFJ Capital Co., Ltd.,

The Mitsubishi UFJ Factors Ltd., and other institutions

Directory Tokyo (Headquarters), Nagoya, and Osaka

Representative Office The Representative Office of Mitsubishi UFJ Research and Consulting Co., Ltd. in Ho Chi Minh City

Subsidiary PT. MU Research and Consulting Indonesia

MU Research and Consulting (Thailand) Co., Ltd.

## Organizational Chart



# Mitsubishi UFJ Financial Group (MUFG)

## **Group Comprehensive Strength**



### Global Network