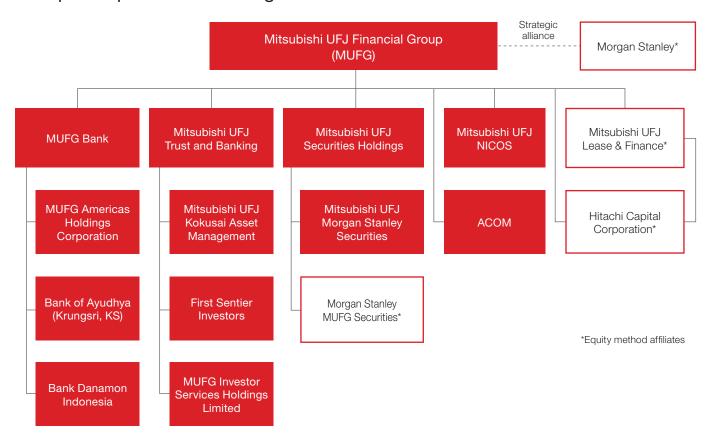

ubishi UFJ Research and Consulting (MURC)

#### Outline

Company Mitsubishi UFJ Research and Consulting Co., Ltd.

Headquarters 5-11-2 Toranomon, Minato-ku, Tokyo 105-8501, Japan

Established October 1985
Paid-in Capital 2.06 billion yen

President Satoshi Murabayashi

Employees Approximately 950

Stockholders MUFG Bank, Ltd., Mitsubishi UFJ Capital Co., Ltd.,

The Mitsubishi UFJ Factors Ltd., and other institutions

Directory Tokyo (Headquarters), Nagoya, and Osaka

Representative Office The Representative Office of Mitsubishi UFJ Research and Consulting Co., Ltd. in Ho Chi Minh City

Subsidiary PT. MU Research and Consulting Indonesia

MU Research and Consulting (Thailand) Co., Ltd.

## Organizational Chart



# Mitsubishi UFJ Financial Group (MUFG)

## **Group Comprehensive Strength**



### Global Network