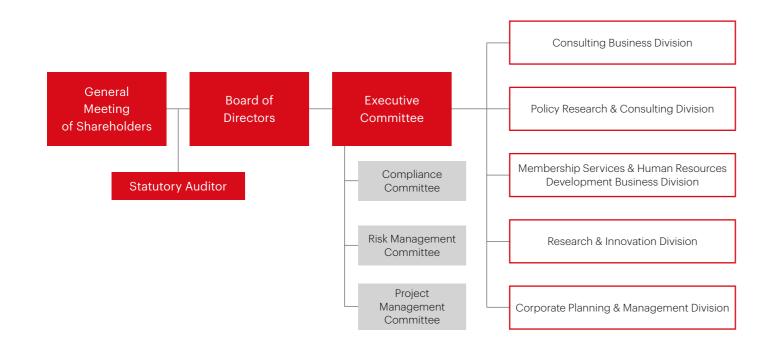

's large st financial group

www.murc.jp/english

## Mitsubishi UFJ Research and Consulting (MURC)

#### Outline

**Employees** 

Company Mitsubishi UFJ Research and Consulting Co., Ltd.

Headquarters 5-11-2 Toranomon, Minato-ku, Tokyo 105-8501, Japan

Established October 1985
Paid-in Capital 2.06 billion yen
President Masakazu Ikeda

Approximately 1,300 as of April 1, 2023

Stockholders MUFG Bank, Ltd., Mitsubishi UFJ Capital Co., Ltd.,

The Mitsubishi UFJ Factors Ltd., and other institutions

Directory Tokyo (Headquarters), Nagoya, and Osaka

Representative Office The Representative Office of Mitsubishi UFJ Research and Consulting Co., Ltd. in Ho Chi Minh City

Subsidiary PT. MU Research and Consulting Indonesia

MU Research and Consulting (Thailand) Co., Ltd.

### Organizational Chart



### Mitsubishi UFJ Financial Group (MUFG)

#### **Group Comprehensive Strength**



#### Global Network

Approx. 460 locations

Approx. 1,920 locations in more than 50 countries