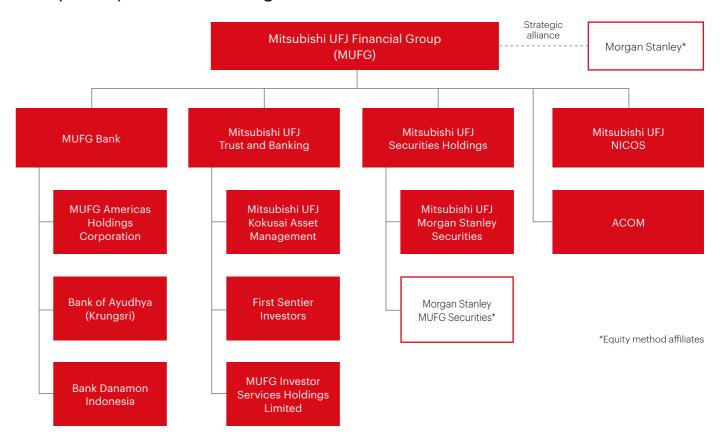

### Mitsubishi UFJ Financial Group (MUFG)

#### **Group Comprehensive Strength**

#### Global Network

Approx. 460 locations

Approx. 1,920 locations in more than 50 countries